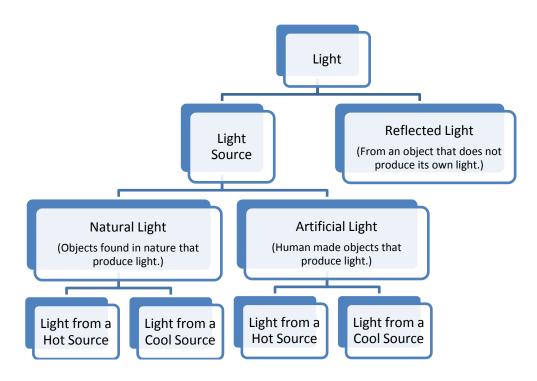

## Licht Sources

The light we see can be divided into two categories: Light sources and reflected light. The sources of light can then be looked at in two sub categories: Natural light sources and artificial light sources. Both of these types of light sources can either come from hot sources or from cool sources. The organizer below will help you to follow this organization.